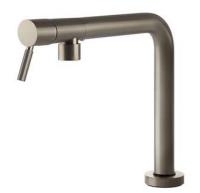

# **Mixer Tap Margot satin**

Mixer Taps

Code: 8524 100

### **DETAILS**

| Mixer type            | Single-lever mixer tap with rotating, collapsible barrel (Up&Down) |
|-----------------------|--------------------------------------------------------------------|
| Material              | Brass                                                              |
| Texture               | Satin                                                              |
| Cartrigde             | With ceramic discs                                                 |
| Mixer hole            | ø35 mm                                                             |
| Strenghtening plate   | ø55mm                                                              |
| Max worktop thickness | 70 mm                                                              |
| Rotating angle        | 360°                                                               |