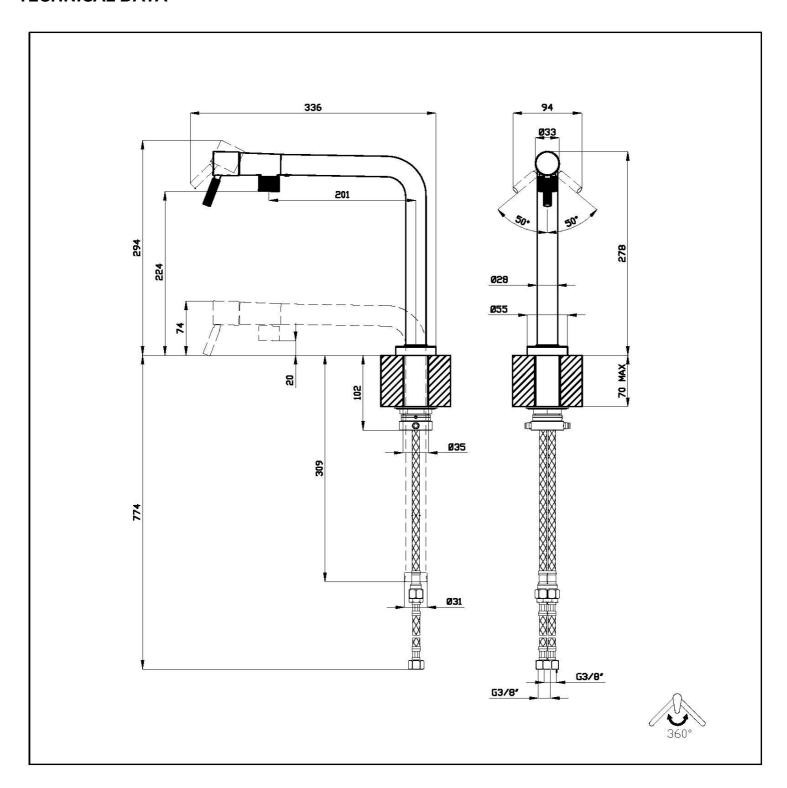

## **TECHNICAL DATA**

### **DETAILS**

| Mixer type            | Single-lever mixer tap with rotating, collapsible barrel (Up&Down) |
|-----------------------|--------------------------------------------------------------------|
| Material              | Brass                                                              |
| Texture               | Satin                                                              |
| Cartrigde             | With ceramic discs                                                 |
| Mixer hole            | ø35 mm                                                             |
| Strenghtening plate   | ø55mm                                                              |
| Max worktop thickness | 70 mm                                                              |
| Rotating angle        | 360°                                                               |